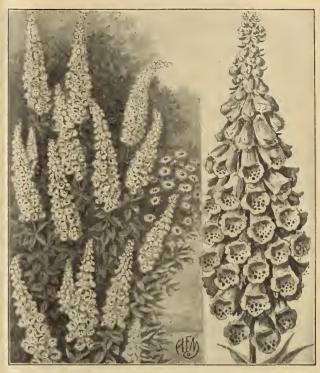

0    | .0. |
|                                                 | . = 0 | .00 |

DICTAMNUS (Gas Plant)

| Fraxinella. Showy, bushy plants 2½ feet high; purple red flowers; perennial; June and July20 | Fraxinella. purple red | Showy, flowers; | bushy pla<br>perennial; | ants $2\frac{1}{2}$<br>June an | feet<br>d Jul | high; | .20 |  |
|----------------------------------------------------------------------------------------------|------------------------|-----------------|-------------------------|--------------------------------|---------------|-------|-----|--|
|----------------------------------------------------------------------------------------------|------------------------|-----------------|-------------------------|--------------------------------|---------------|-------|-----|--|



Digitalis (Foxglove) Gloxiniaeflora

| I   | DEL   | PHIN      | IUM   | (Hardy Pe   | rennia | I Larks | pur) |       |
|-----|-------|-----------|-------|-------------|--------|---------|------|-------|
| One | of th | he finest | hardy | perennials: | easily | grown   | from | seed. |

| One of the linest hardy pereninals, easily grown from